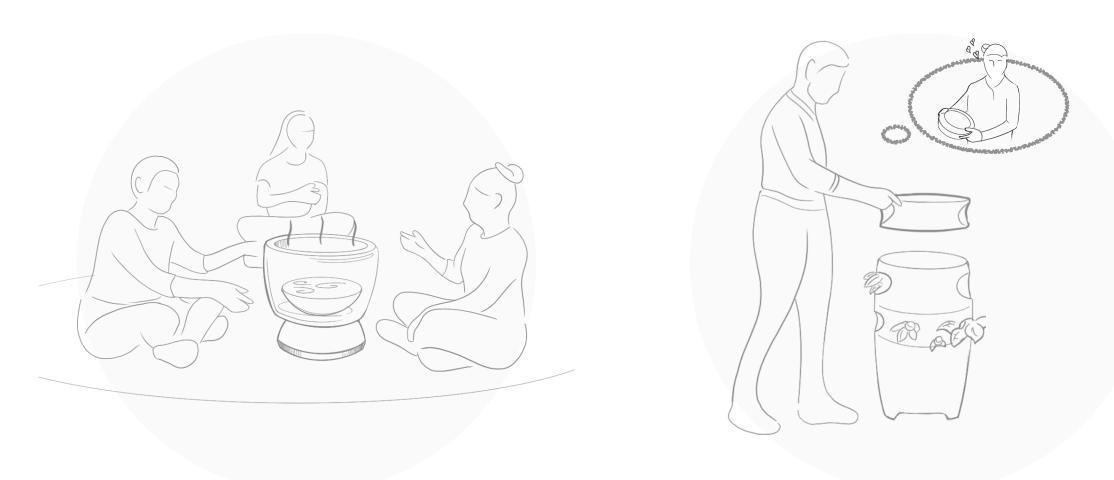

# Being apart but cooking together

# Reunited Cooking Experience

Adjusting the Heat