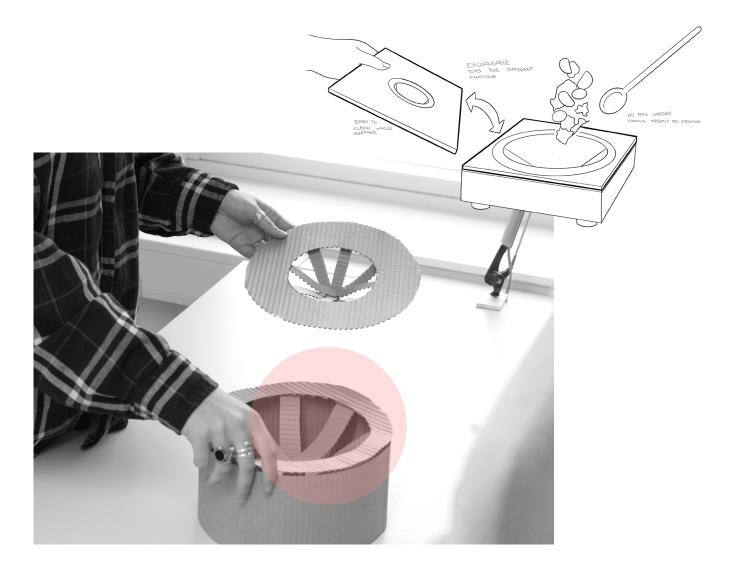

## Early exploration

recess in surface for better heat transfer

Vertical Storing

Vertical storage saves space and has a decorative factor

#### Fragmented Modules

individual modules with different technical functions