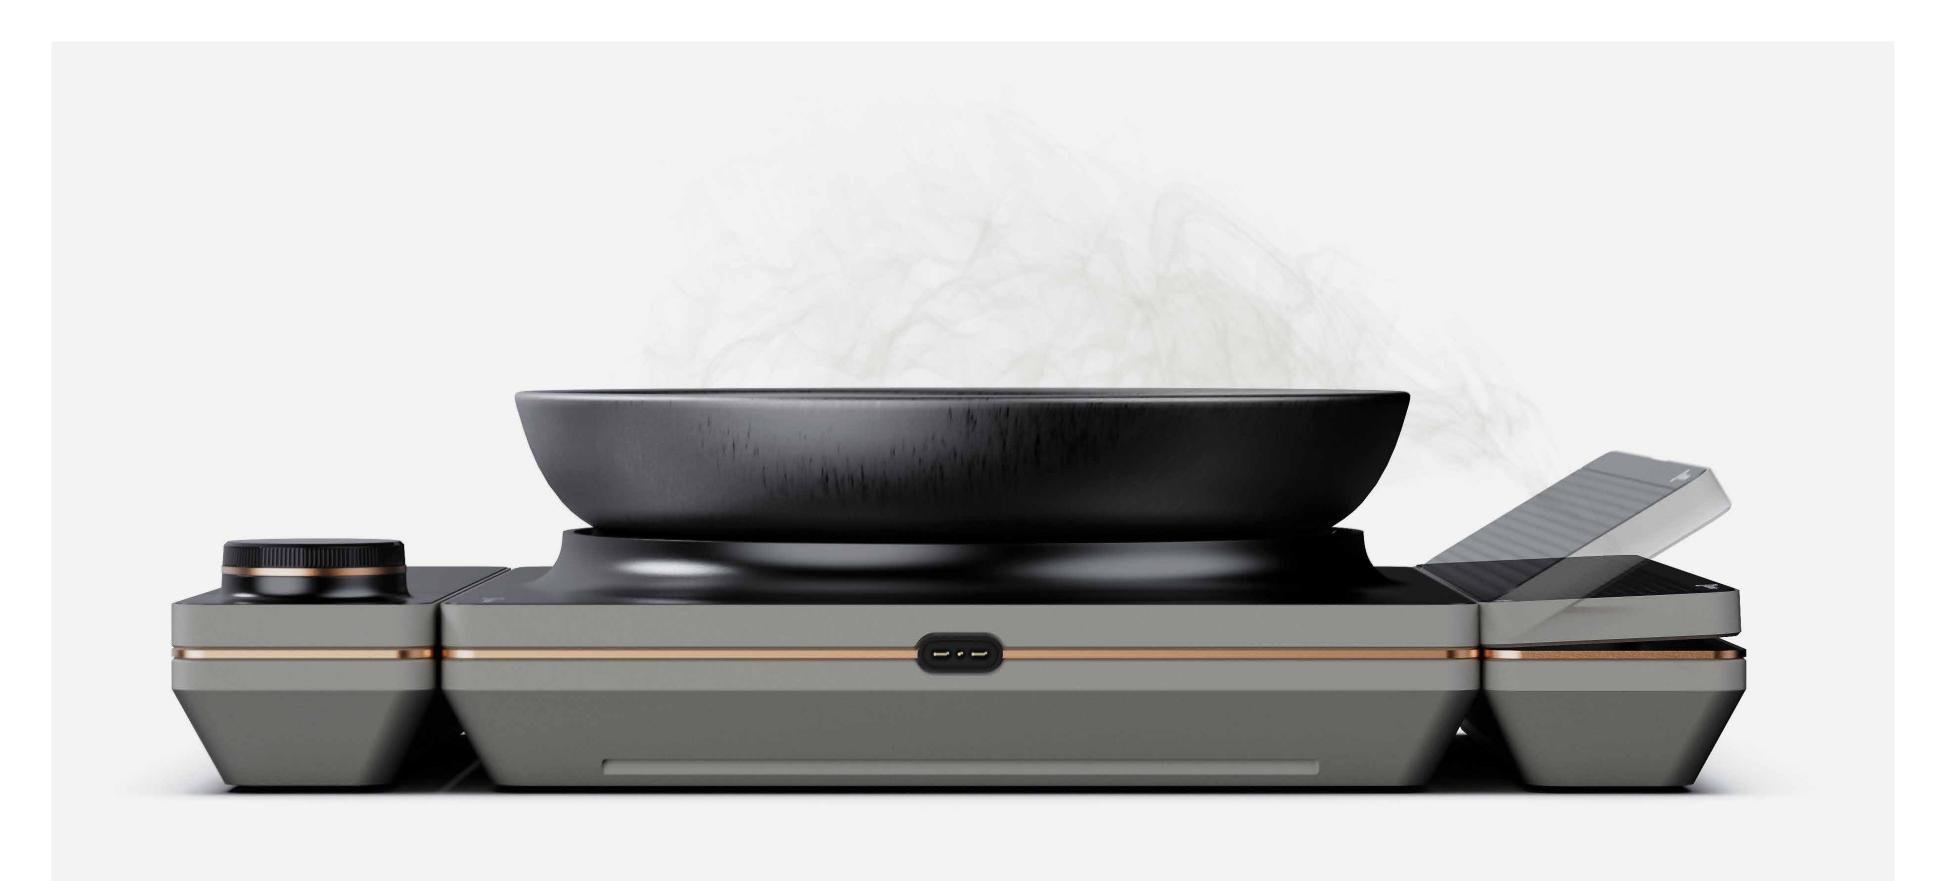

## Sustainable Ecosystem

01. Power supply

02. Vertical stand

03. Cooktop

04. Core module

From learning to cook together to a united kitchen in future

While the pair are **physically separated**, they can **connect** through **cooking**.

At a **reunion** the modules can be united to have **more** space for **cooking**.

The system can grow **infinitely** in the future and adapt optimally to the family.