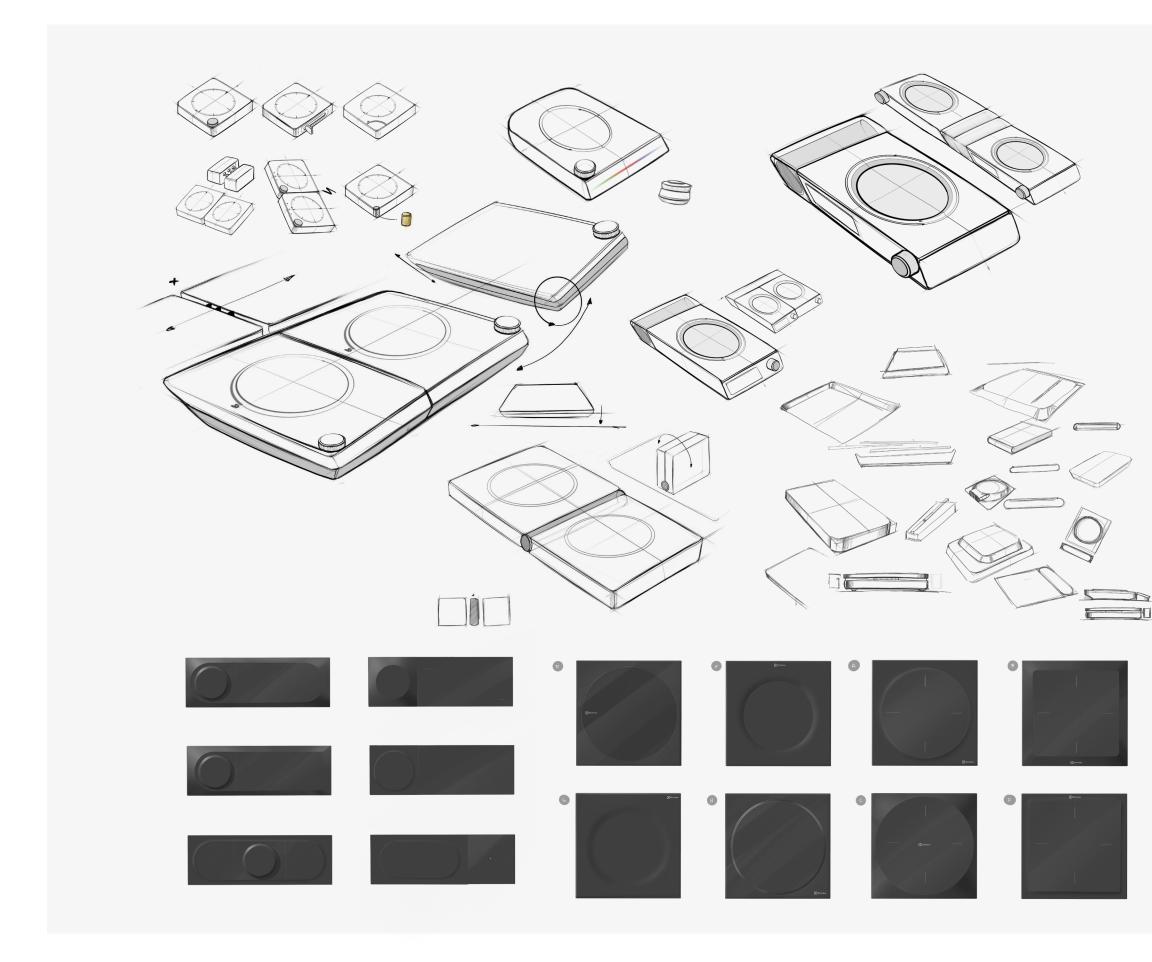

# l d e a t i o n

/

Prototyping and form exploration

## Early exploration

recess in surface for better heat transfer

Vertical Storing

Vertical storage saves space and has a decorative factor

#### Fragmented Modules

individual modules with different technical functions

## Features and requirements

## Ideation

## Key form/key sketch

Power Supply through Connectors

UID / APD / 2022

age

### Moodboard

Textures can be used for ergonomics and precise operability.

#### Golden Elements

Gold stands for prosperity in India and can be accentuated symbolically integrated into the design.

#### Pure Materials

Raw materials can age aesthetically and develop a high-quality patina.