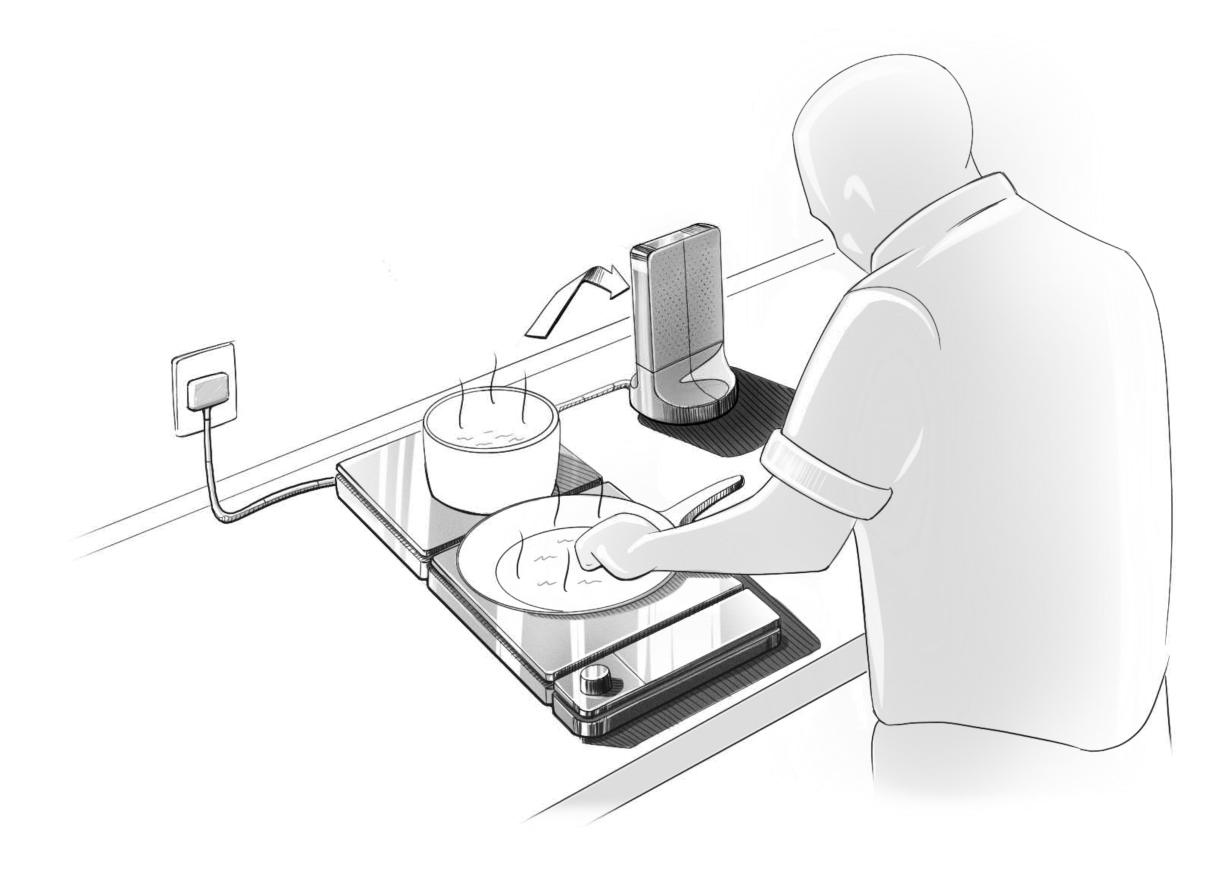

## Sustainable Ecosystem

01. Power supply

02. Vertical stand

03. Cooktop

04. Core module

From learning to cook together to a united kitchen in future

While the pair are **physically separated**, they can **connect** through **cooking**.

At a **reunion** the modules can be united to have **more** space for **cooking**.

The system can grow **infinitely** in the future and adapt optimally to the family.

# Being apart but cooking together