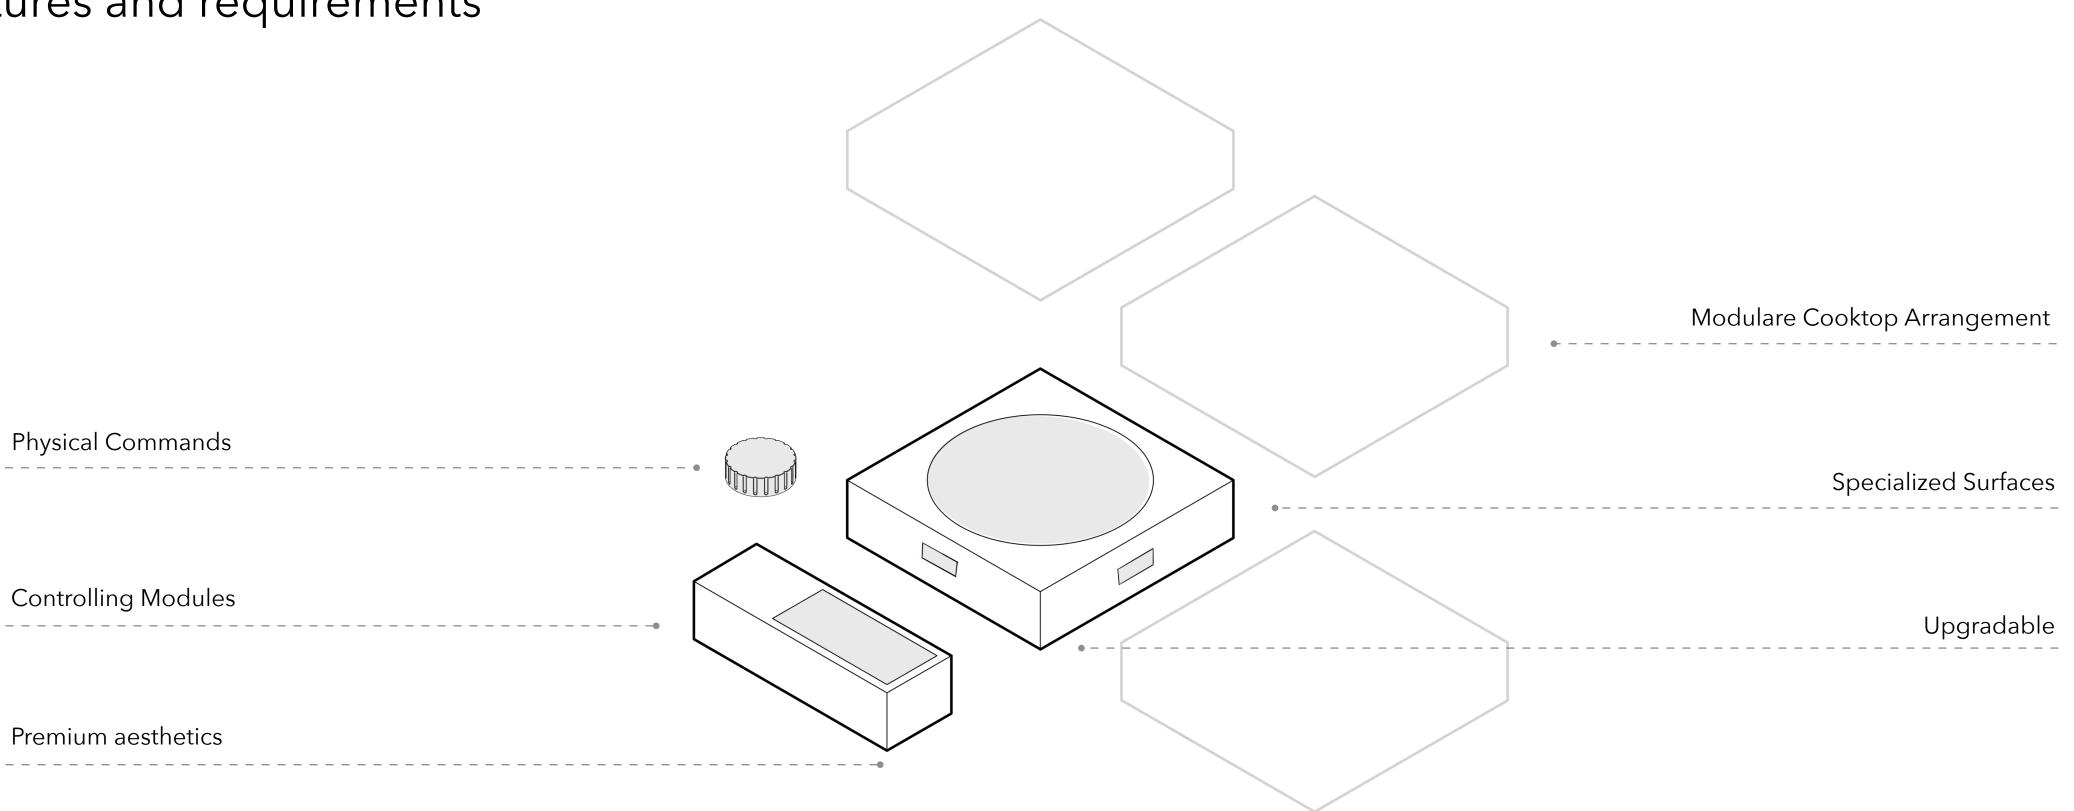

## Features and requirements

## Key Findings

01

Surface mounted cooktops are standard in India.

02

Singletons invest only in **temporary basic** devices

03

Many Indian dishes require round bottomed "Kadai" pans