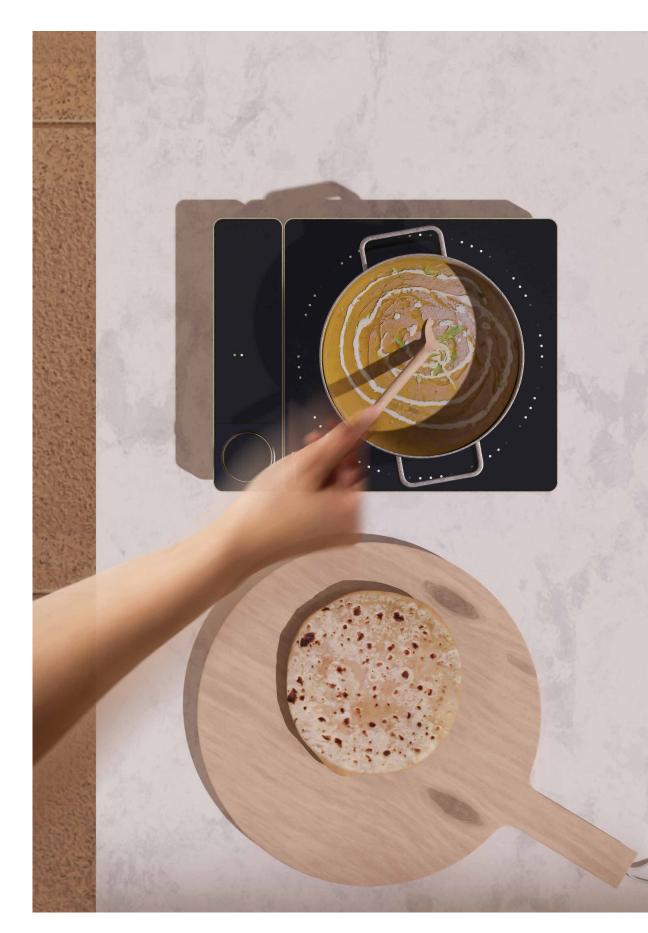

# Reunited Cooking Experience

Adjusting the Heat

# Weight Measuring

# Timer for Cooking

# Attaching Cooktops Together