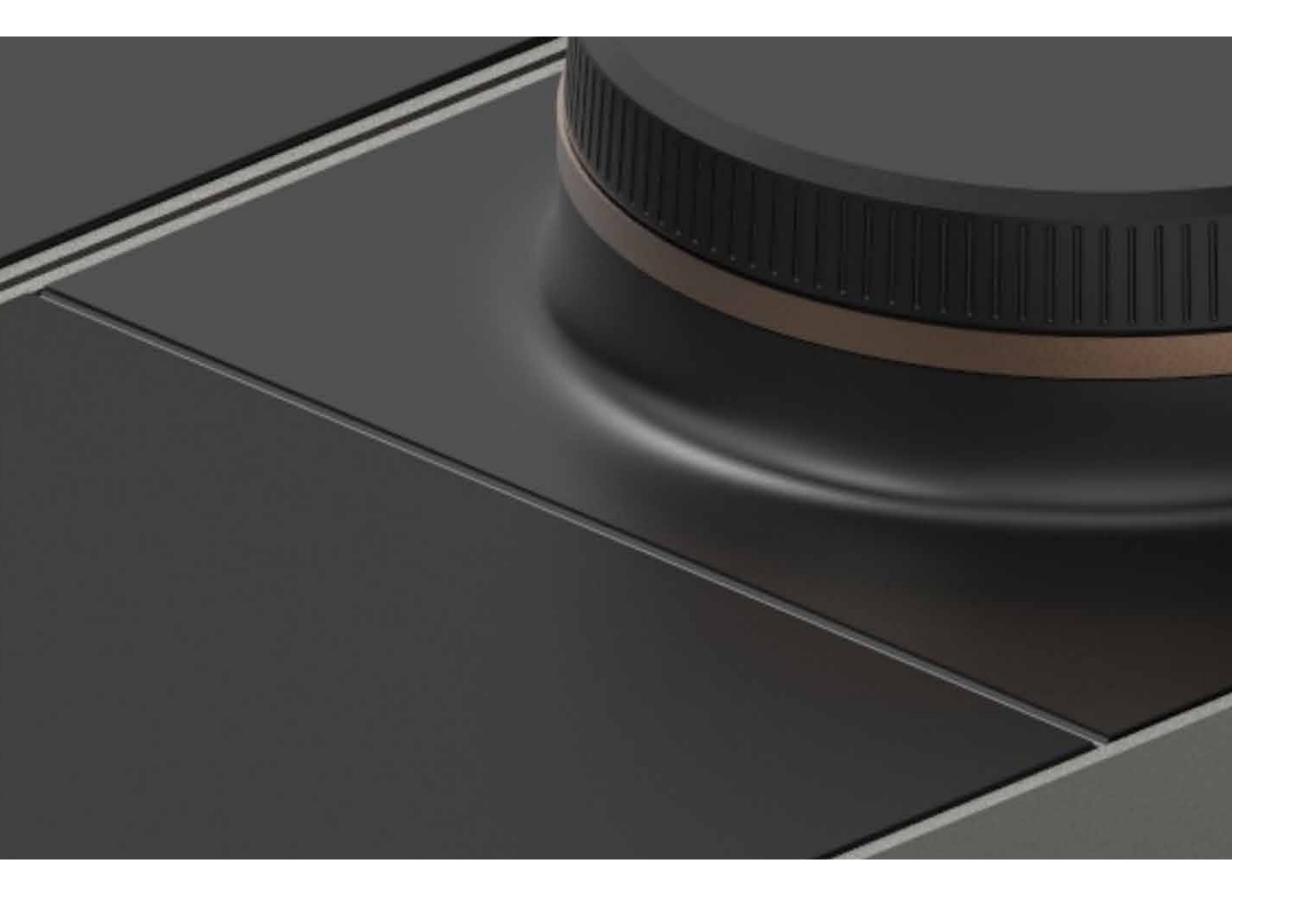

#### Golden Elements

Gold stands for prosperity in India and can be accentuated symbolically integrated into the design.

## Details

## Growing Ecosystem Family

C: Midnight black M: Ceram F: Matte

00

C: Midnight black M: Ceram F: Polished

(DE)

C: Midnight black M: PC F: Polished

C: Midnight black M: Ceramic F: Polished C: Midnight black M: Aluminum F: Brushed

C: Natural M: Brass F: Polished C: Titanium M: Aluminum F: Matte