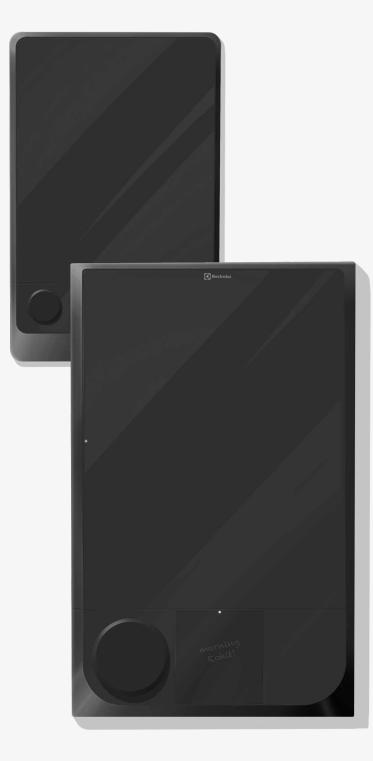

# The Ecosystem

122

## Details

## Growing Ecosystem Family

C: Midnight black M: Ceram F: Matte

00

C: Midnight black M: Ceram F: Polished

(DE)

C: Midnight black M: PC F: Polished

C: Midnight black M: Ceramic F: Polished C: Midnight black M: Aluminum F: Brushed