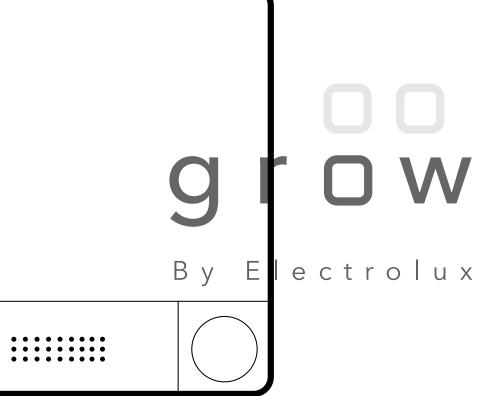

## Sustainable Ecosystem

01. Power supply

02. Vertical stand

03. Cooktop

04. Core module

From learning to cook together to a united kitchen in future

While the pair are **physically separated**, they can **connect** through **cooking**.

At a **reunion** the modules can be united to have **more** space for **cooking**.

The system can grow **infinitely** in the future and adapt optimally to the family.