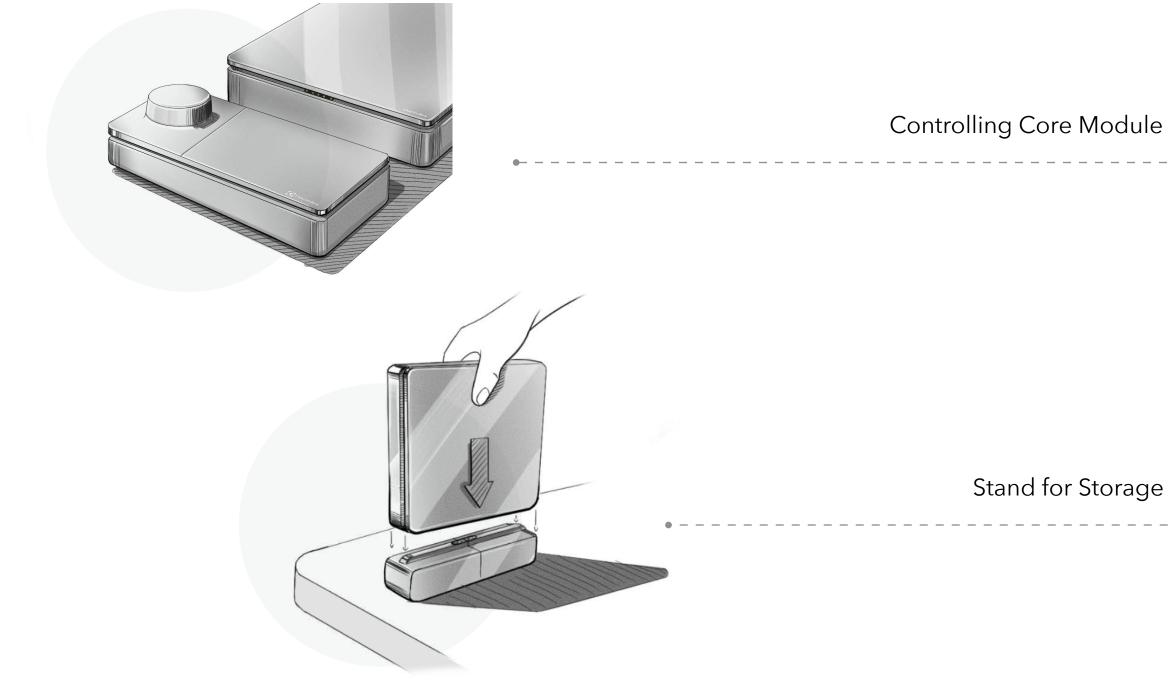

## Early exploration

recess in surface for better heat transfer

Vertical Storing

Vertical storage saves space and has a decorative factor

#### Fragmented Modules

individual modules with different technical functions

## Sustainable Ecosystem

01. Power supply

02. Vertical stand

03. Cooktop

04. Core module

From learning to cook together to a united kitchen in future

While the pair are **physically separated**, they can **connect** through **cooking**.