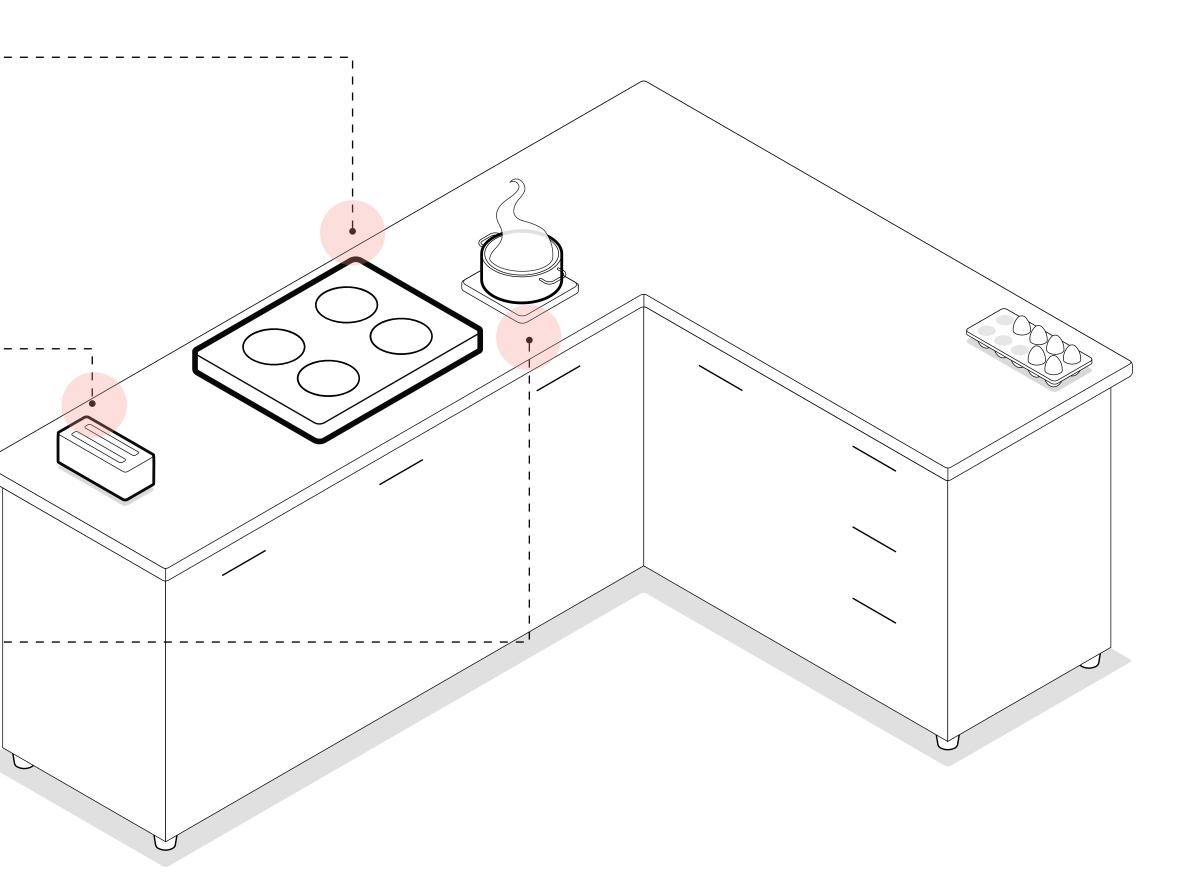

## Key Findings

01

Surface mounted cooktops are standard in India.

02

Singletons invest only in **temporary basic** devices

03

Many Indian dishes require round bottomed "Kadai" pans