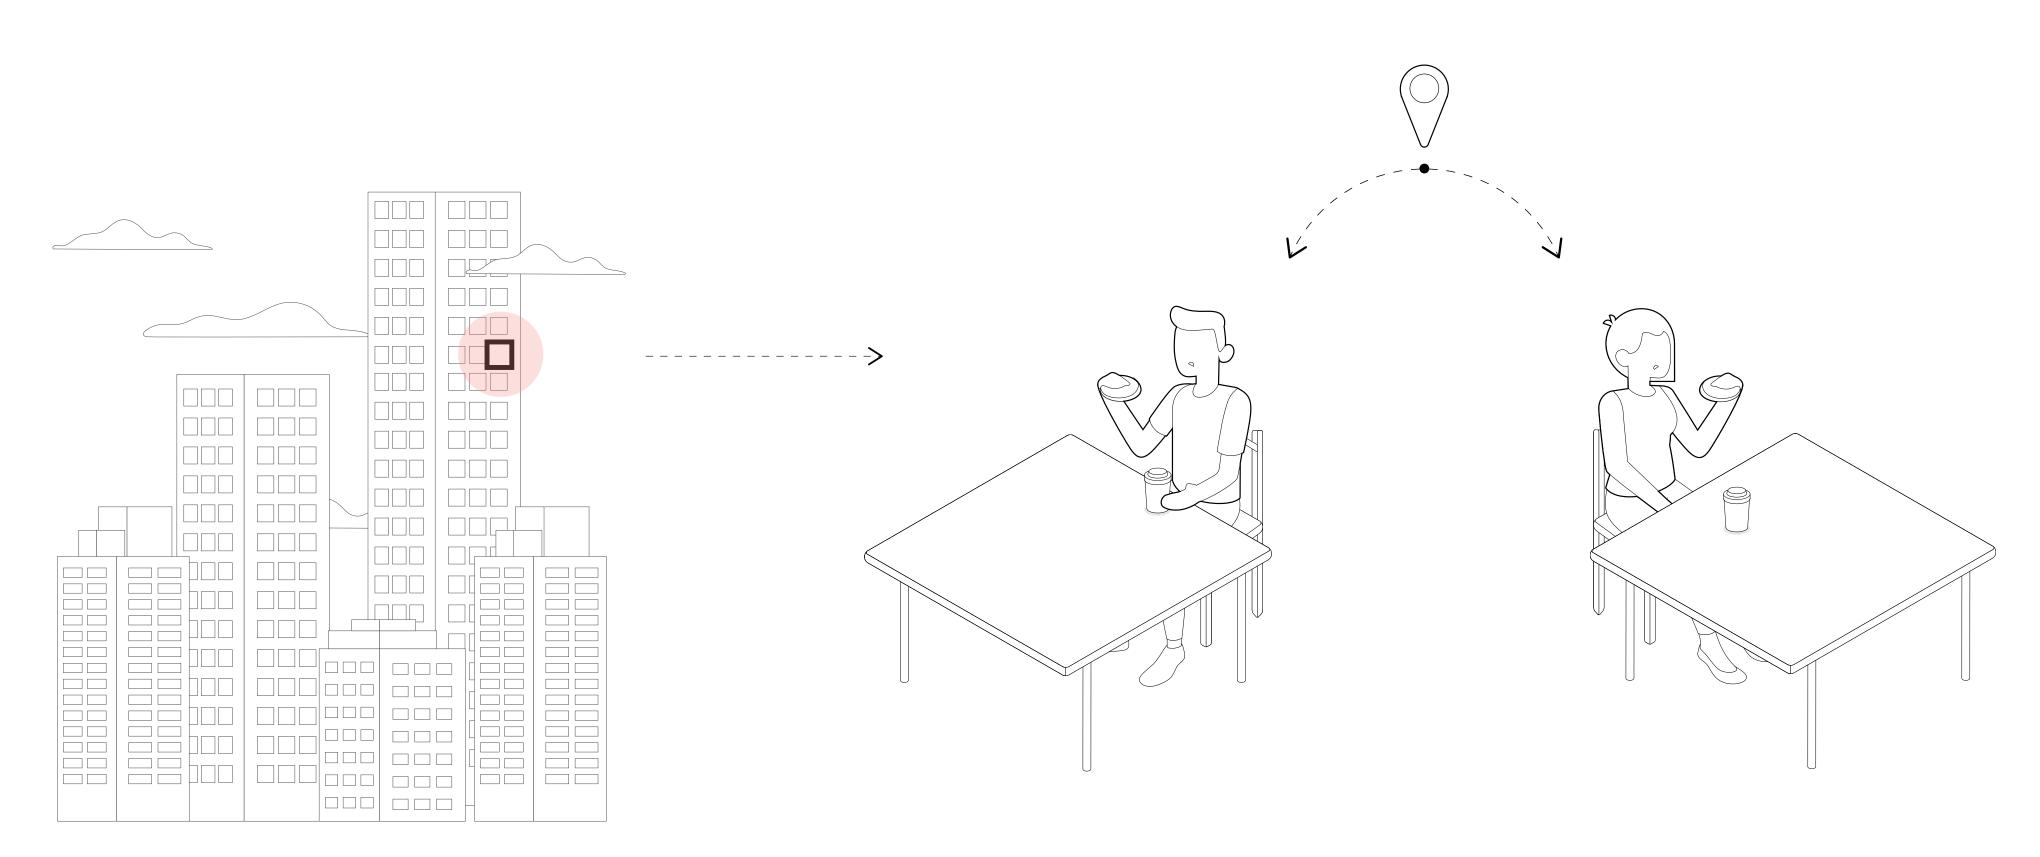

## Sustainable Ecosystem

01. Power supply

02. Vertical stand

03. Cooktop

04. Core module

From learning to cook together to a united kitchen in future

While the pair are **physically separated**, they can **connect** through **cooking**.

At a **reunion** the modules can be united to have **more** space for **cooking**.

The system can grow **infinitely** in the future and adapt optimally to the family.

# Being apart but cooking together