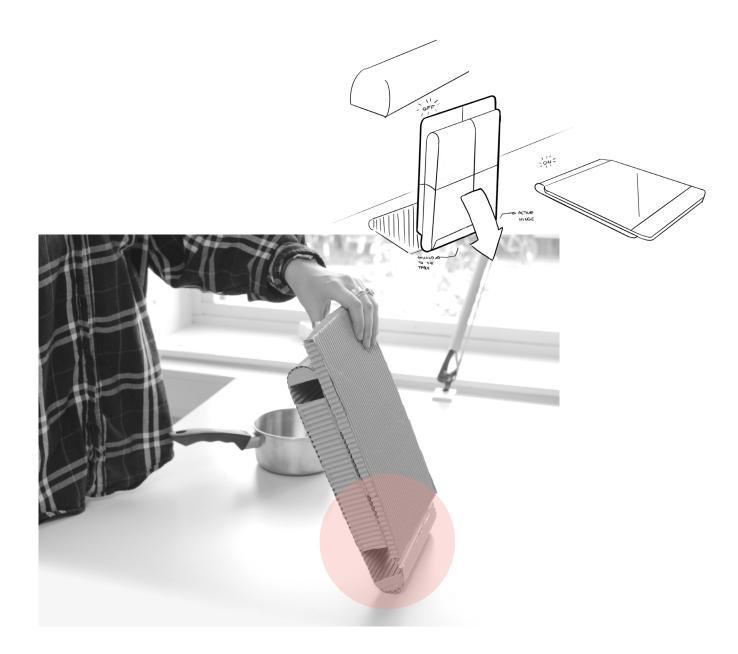

## Early exploration

recess in surface for better heat transfer

Vertical Storing

Vertical storage saves space and has a decorative factor

#### Fragmented Modules

individual modules with different technical functions