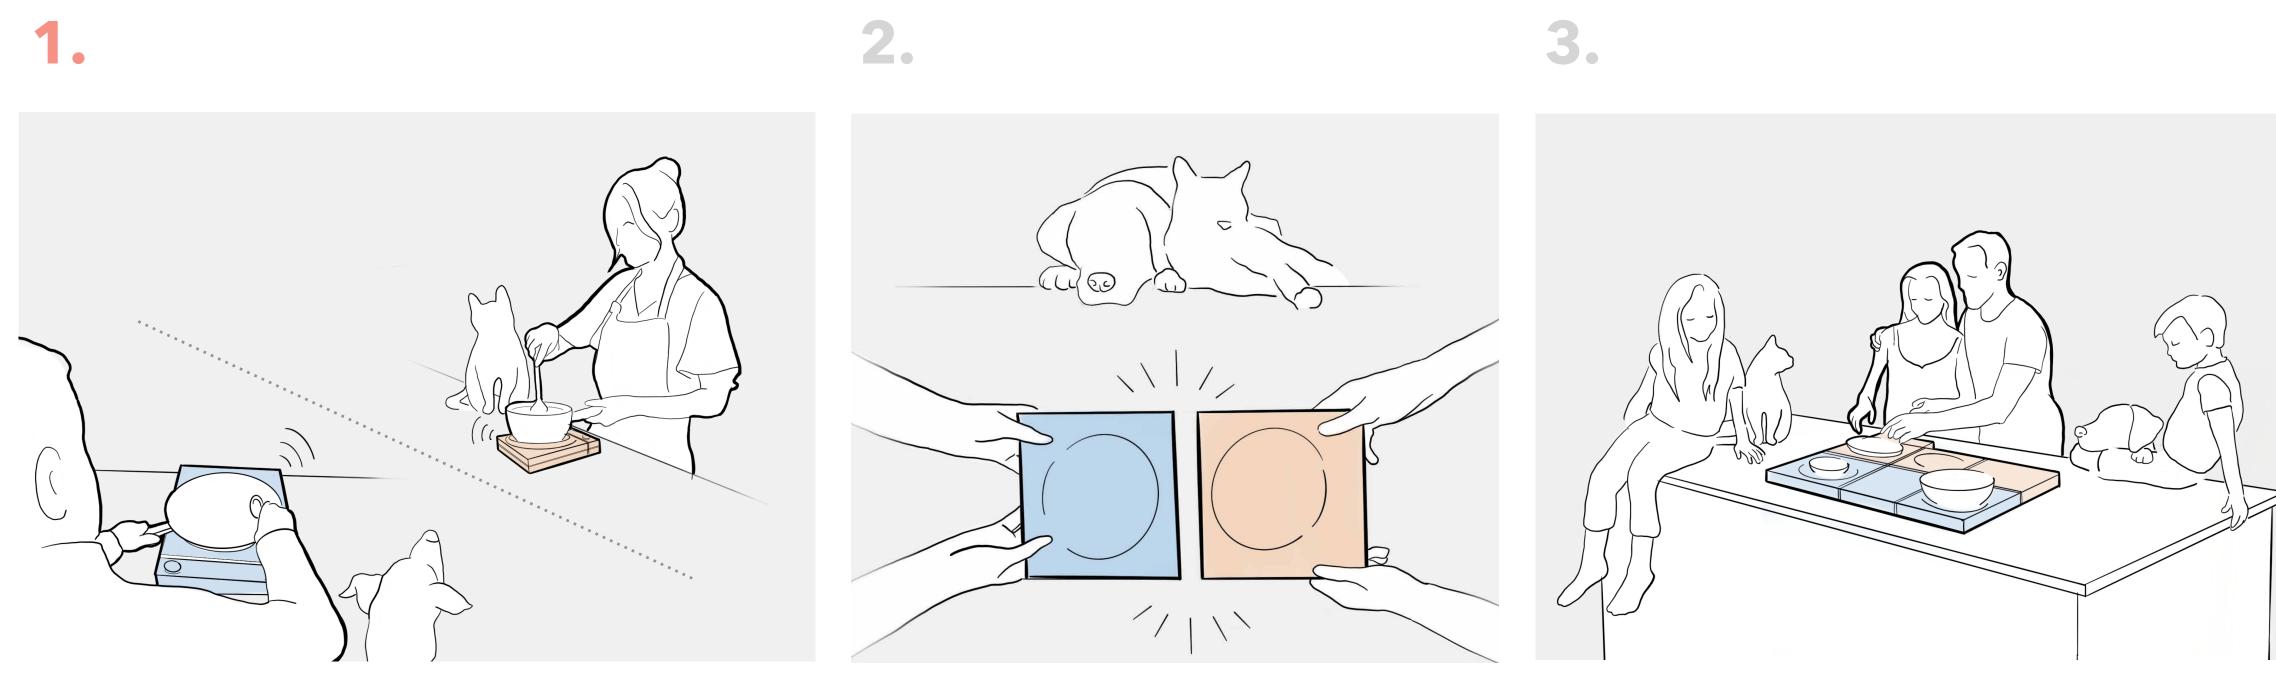

## Sustainable Ecosystem

01. Power supply

02. Vertical stand

03. Cooktop

04. Core module

From learning to cook together to a united kitchen in future

While the pair are **physically separated**, they can **connect** through **cooking**.

At a **reunion** the modules can be united to have **more** space for **cooking**.

The system can grow **infinitely** in the future and adapt optimally to the family.

# Being apart but cooking together